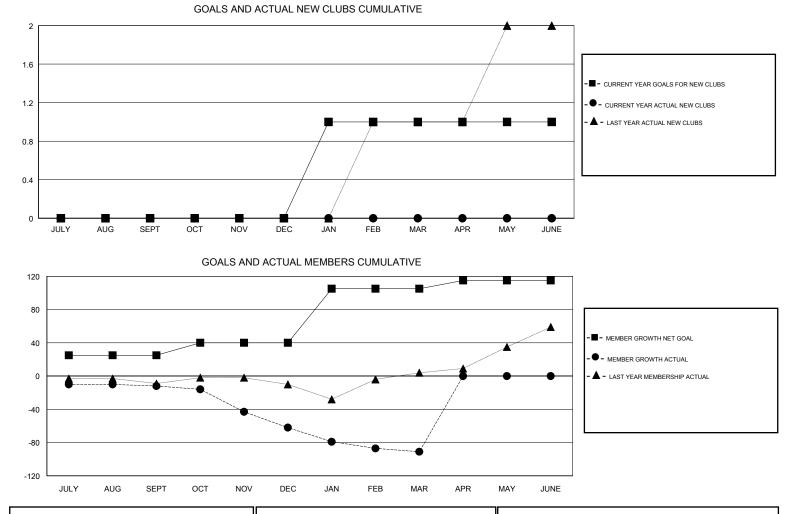

### GMT CA

| Clubs<br>RESULTS FOR 2017-2018 |   |   |   | Members<br>RESULTS FOR 2017-2018 |    |    |    |
|--------------------------------|---|---|---|----------------------------------|----|----|----|
|                                |   |   |   |                                  |    |    |    |
| JULY/AUG/SEPT                  | 0 | 0 | 0 | JULY/AUG/SEPT                    | 25 | 23 | 34 |
| OCT/NOV/DEC                    | 0 | 0 | 1 | OCT/NOV/DEC                      | 15 | 28 | 77 |
| JAN/FEB/MAR                    | 1 | 0 | 0 | JAN/FEB/MAR                      | 65 | 17 | 46 |
| APR/MAY/JUNE                   | 0 | 0 | 0 | APR/MAY/JUNE                     | 10 | 0  | 0  |